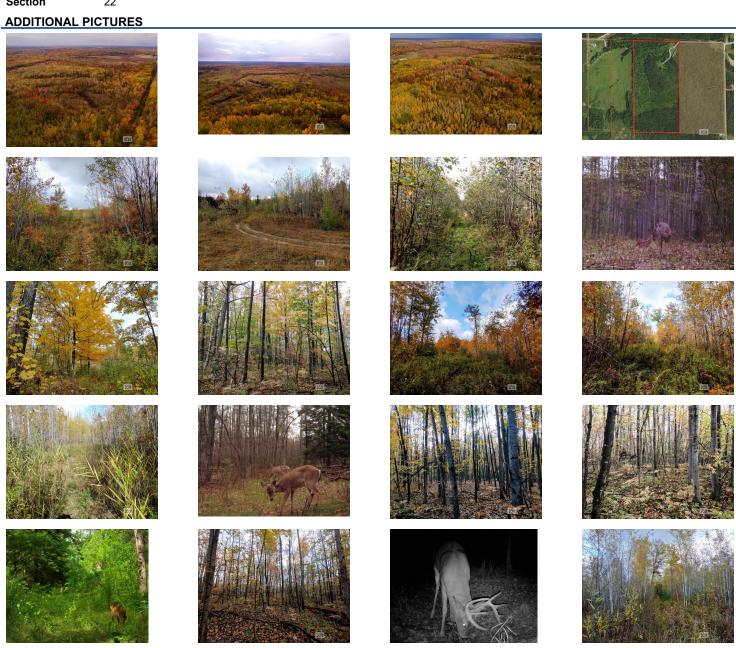

### **PUBLIC REMARKS**

Public Remarks Check out this fantastic recreational, hunting or potential building parcel in the Gladwin area near lakes and rivers. This nice property has some established trails, but hasn't been used much in several years and some of the trails need clearing. This would make an excellent hunting camp or place to ride you ATV's. If you would like a remote place to build your home in the woods, the power lines are located at the north end of the property. There are plenty of deer trails and other deer sign cris-crossing the property. We saw many, many deer rubs throughout the property, on the younger tress. The property was 2/3's logged over 10 years ago and the trees are growing in thick in many portions of the property. There are also patches of older woodland groves. This is a great place for the local wildlife to live and thrive! Come and check out this nice parcel soon!